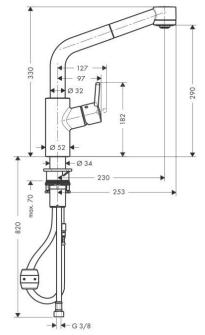

## **SPECIFICATION SHEET - fittings**

| BRAND:                         | hansgrohe                                                                                                                                | Product Photo: |
|--------------------------------|------------------------------------------------------------------------------------------------------------------------------------------|----------------|
| ORIGIN:                        | Germany                                                                                                                                  |                |
| SERIES:                        | Sink Mixers                                                                                                                              |                |
| PRODUCT<br>DESCRIPTION:        | Allegra Talis S Single lever kitchen mixer SemiArc with pull-out spray Flow rate: 10 l./min. at 3 bar Flow pressure; 1~5 bar (15~70 psi) |                |
| MODEL No.                      | 32856 000                                                                                                                                |                |
| FINISH/COLOUR:                 | Chrome-plated                                                                                                                            |                |
| DIMENSIONS:                    | 330mm height<br>230mm spout projection                                                                                                   |                |
| OPTIONAL<br>MATCHING<br>PARTS: | 2x angle valve ½"x¾"                                                                                                                     |                |