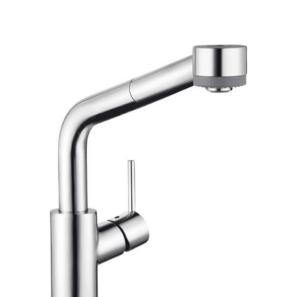

## **SPECIFICATION SHEET - fittings**

| BRAND:                         | hansgrohe                                                                                                                                | Product Photo: |
|--------------------------------|------------------------------------------------------------------------------------------------------------------------------------------|----------------|
| ORIGIN:                        | Germany                                                                                                                                  |                |
| SERIES:                        | Sink Mixers                                                                                                                              |                |
| PRODUCT<br>DESCRIPTION:        | Allegra Talis S Single lever kitchen mixer SemiArc with pull-out spray Flow rate: 10 l./min. at 3 bar Flow pressure; 1~5 bar (15~70 psi) |                |
| MODEL No.                      | 32856 000                                                                                                                                |                |
| FINISH/COLOUR:                 | Chrome-plated                                                                                                                            |                |
| DIMENSIONS:                    | 330mm height<br>230mm spout projection                                                                                                   |                |
| OPTIONAL<br>MATCHING<br>PARTS: | 2x angle valve ½"x¾"                                                                                                                     |                |